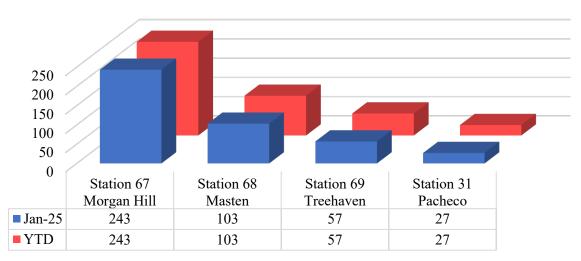

### 4(c) Staff Reports Approval

Possible Action:

- a. Approve Incident Statistical Report.
- b. Approve Grant Writer Report.
- c. Approve Mitigation Fees Report.
- d. Approve Staffing Report.

# 9. Chief's Report – Chief Alcantar

- 95% EMS Compliance
- Incidents
- Equipment Updates