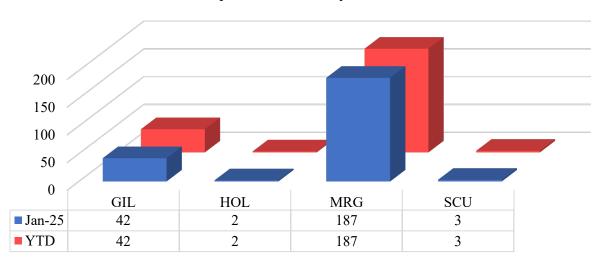

|                                        | TRESS FIRM 099011                                                                                                    | 866-942-3551 TX                                                                                                                                                           |                                                    | 610.68                                                                        |

Department: 00000 Total: Division: 00000 Total: \$16,835.55 \$16,835.55



15670 Monterey Street, Morgan Hill, CA 95037 • (408) 779-2121 • www.ssccfd.com

# Item 4(c)a – Incident Statistical Report January 2025

Aid Responses Provided By Jurisdiction



# Aid Responses Received By Agency







Engine 67's Call Volume By Jurisdiction



# Engine 69's Call Volume By Jurisdiction





Engine 168's Call Volume By Jurisdiction

Engine 169's Call Volume By Jurisdiction





15670 Monterey Street, Morgan Hill, CA 95037 · (408) 779-2121 · www.ssccfd.com

# Item 4(c)c – Grant Writer Report January 2025

January Payment: \$0.00

The grant writer has continuing to work with Chief Main and Captain Fairfax on identifying grants that can be used for the purchase of firefighting equipment.

On September 3, 2024, the District was awarded \$9,835.76 as part of the CAL FIRE Volunteer Fire Capacity (VFC) grant. The grant funding will be used to acquire 22 pagers.



15670 Monterey Street, Morgan Hill, CA 95037 • (408) 779-2121 • www.ssccfd.com

# Item 4(