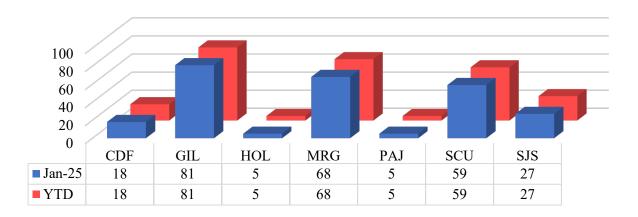

|                                        | TRESS FIRM 099011                                                                                                    | 866-942-3551 TX                                                                                                                                                           |                                                    | 610.68                                                                        |

Department: 00000 Total: Division: 00000 Total: \$16,835.55 \$16,835.55



15670 Monterey Street, Morgan Hill, CA 95037 • (408) 779-2121 • www.ssccfd.com

# Item 4(c)a – Incident Statistical Report January 2025

Aid Responses Provided By Jurisdiction



# Aid Responses Received By Agency







Engine 67's Call Volume By Jurisdiction



# Engine 69's Call Volume By Jurisdiction





Engine 168's Call Volume By Jurisdiction

Engine 169's Call Volume By Jurisdiction





15670 Monterey Street, Morgan Hill, CA 95037 · (408) 779-2121 · www.ssccfd.com

# Item 4(c)c – Grant Writer Report January 2025

January Payment: \$0.00

The grant writer has continuing to work with Chief Main and Captain Fairfax on identifying grants that can be used for the purchase of firefighting equipment.

On September 3, 2024, the District was awarded \$9,835.76 as part of the CAL FIRE Volunteer Fire Capacity (VFC) grant. The grant funding will be used to acquire 22 pagers.



15670 Monterey Street, Morgan Hill, CA 95037 • (408) 779-2121 • www.ssccfd.com

# Item 4(c)d – Mitigation Fees Report January 2