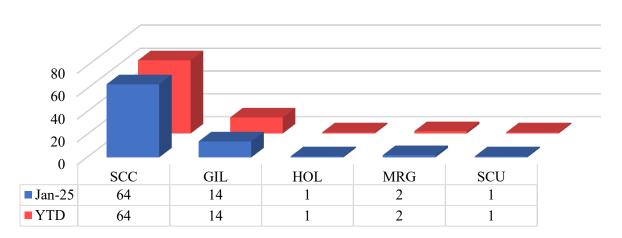

### 4(c) Staff Reports Approval

Possible Action:

- a. Approve Incident Statistical Report.
- b. Approve Grant Writer Report.
- c. Approve Mitigation Fees Report.
- d. Approve Staffing Report.

# 4(c) Staff Reports Approval

Possible Action:

- a. Approve Incident Statistical Report.
- b. Approve Mitigation Fees Report.
- c. Approve Staff Report.

| 4 RESULT:     | APPROVED [UNANIMOUS]                             |
|---------------|--------------------------------------------------|
| <b>MOVER:</b> | Lewis                                            |
| SECONDER:     | Johnson                                          |
| AYES:         | Ludewig, Johnson, Keesling, Lewis, Lopez, Monaco |
| ABSENT:       | Acker                                            |