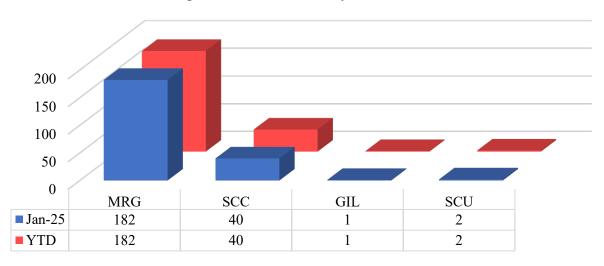

### 4(c) Staff Reports Approval

Possible Action:

- a. Approve Incident Statistical Report.
- b. Approve Grant Writer Report.
- c. Approve Mitigation Fees Report.
- d. Approve Staffing Report.

# 9. Chief's Report – Chief Alcantar

- 95% EMS Compliance
- Incidents
- Equipment Updates