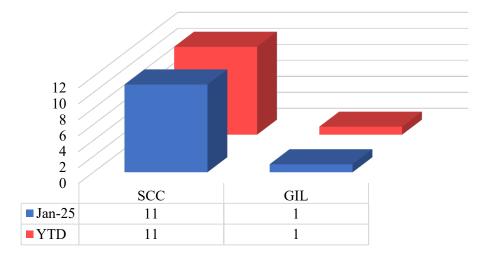

### 4(c) Staff Reports Approval

Possible Action:

- a. Approve Incident Statistical Report.
- b. Approve Grant Writer Report.
- c. Approve Mitigation Fees Report.
- d. Approve Staffing Report.

# 4(c) Staff Reports Approval

Possible Action:

- a. Approve Incident Statistical Report.
- b. Approve Mitigation Fees Report.
- c. Approve Staff Report.

| 4 RESULT:     | APPROVED [UNANIMOUS]                             |
|---------------|--------------------------------------------------|
| <b>MOVER:</b> | Lewis                                            |
| SECONDER:     | Johnson                                          |
| AYES:         | Ludewig, Johnson, Keesling, Lewis, Lopez, Monaco |
| ABSENT:       | Acker                                            |