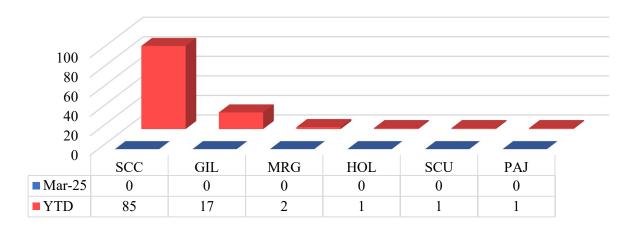

#### 8. Battalion Chief Report - Chief Main

- EMS response time compliance remains at 95%.
- Roofing project at Masten completed.
- Donated all SCBAs that were replaced last year to the Bomberos program.
- Reported on three incidents of significance:
  - 1. 11/29 Hazmat a leaking rail car, EE was exposed. San Benito incident.
  - 2. 02/03 Fire small travel trailer used as a home, contained to the vehicle.
  - 3. 02/07 Fire small deliberately set fire at door to building. Fire immediately contained with minor extension to the building.