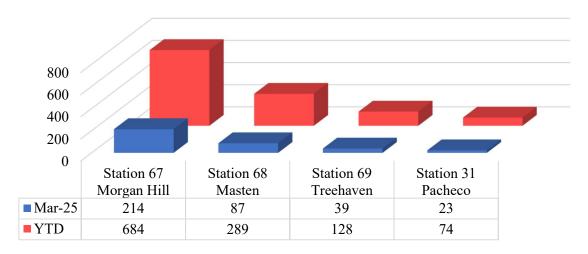

#### 8. Battalion Chief Report - Chief Main

- Chief Giampaoli reported on behalf of Chief Main.
- EMS response time compliance remains at 95%.
- Reported on four incidents of significance:
  - A medical emergency hiker at Henry Coe Park, a work-related injury at a mushroom farm, a structure fire, and a self-inflicted gunshot wound.

#### 9. Chief's Report – Chief Hess

- Chief Giampaoli stated that Chief Hess was attending another meeting so he would provide the Chief report.
- CAL FIRE peak staffing will move to mid-April.
- Helicopter will soon be moving to night operations.
- Resource management will be conducting fuel reduction burns.
- CAL FIRE Grants in process. Hess has discussed grants with all five counties.
- Tech Services is in the process of relocating the helicopter base.
- Tech Services is in the process of expanding management services offices in Morgan Hill.
- Fire Hazard Severity Zone LRA County Fire Marshal Hector Estrada is taking on a plan of action.
- LAFCO meeting for District dissolution is April 2, 2025.