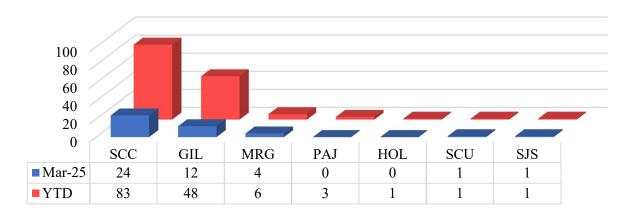

#### 8. Battalion Chief Report - Chief Main

- Chief Giampaoli reported on behalf of Chief Main.
- EMS response time compliance remains at 95%.
- Reported on four incidents of significance:
  - A medical emergency hiker at Henry Coe Park, a work-related injury at a mushroom farm, a structure fire, and a self-inflicted gunshot wound.