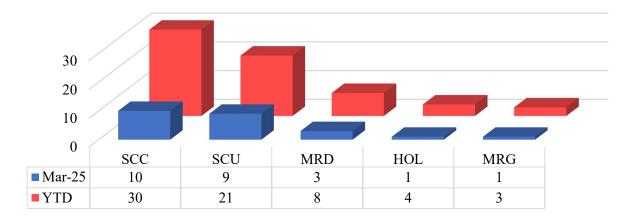

#### 8. Battalion Chief Report - Chief Main

- EMS response time compliance remains at 95%.
- Roofing project at Masten completed.
- Donated all SCBAs that were replaced last year to the Bomberos program.
- Reported on three incidents of significance:
  - 1. 11/29 Hazmat a leaking rail car, EE was exposed. San Benito incident.
  - 2. 02/03 Fire small travel trailer used as a home, contained to the vehicle.
  - 3. 02/07 Fire small deliberately set fire at door to building. Fire immediately contained with minor extension to the building.