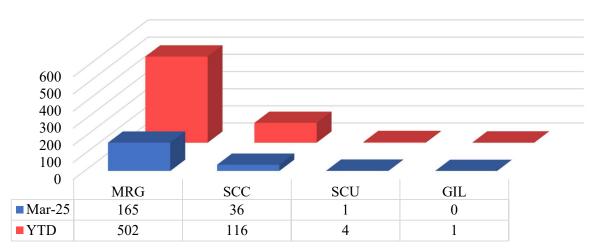

#### 8. Battalion Chief Report - Chief Main

- Chief Giampaoli reported on behalf of Chief Main.
- EMS response time compliance remains at 95%.
- Reported on four incidents of significance:
  - A medical emergency hiker at Henry Coe Park, a work-related injury at a mushroom farm, a structure fire, and a self-inflicted gunshot wound.

#### 9. Chief's Report – Chief Hess

- Chief Giampaoli stated that Chief Hess was attending another meeting so he would provide the Chief report.
- CAL FIRE peak staffing will move to mid-April.
- Helicopter will soon be moving to night operations.
- Resource management will be conducting fuel reduction burns.
- CAL FIRE Grants in process. Hess has discussed grants with all five counties.
- Tech Services is in the process of relocating the helicopter base.
- Tech Services is in the process of expanding management services offices in Morgan Hill.
- Fire Hazard Severity Zone LRA County Fire Marshal Hector Estrada is taking on a plan of action.
- LAFCO meeting for District dissolution is April 2, 2025.