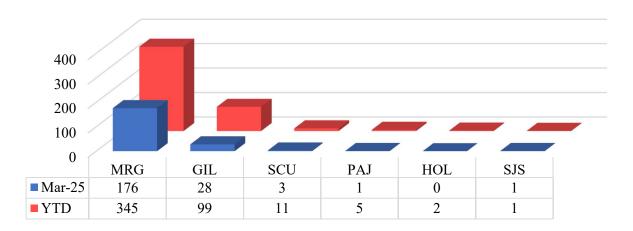

#### 8. Battalion Chief Report - Chief Main

- Chief Giampaoli reported on behalf of Chief Main.
- EMS response time compliance remains at 95%.
- Reported on four incidents of significance:
  - A medical emergency hiker at Henry Coe Park, a work-related injury at a mushroom farm, a structure fire, and a self-inflicted gunshot wound.

#### 9. Chief's Report – Chief Hess

- Chief Giampaoli stated that Chief Hess was attending another meeting so he would provide the Chief report.
- CAL FIRE peak staffing will move to mid-April.
- Helicopter will soon be moving to night operations.
- Resource management will be conducting fuel reduction burns.
- CAL FIRE Grants in process. Hess has discussed grants with all five counties.
- Tech Services is in the process of relocating the helicopter base.
- Tech Services is in the process of expanding management services offices in Morgan Hill.
- Fire Hazard Severity Zone LRA County Fire Marshal Hector Estrada is taking on a plan of action.
- LAFCO meeting for District dissolution is April 2, 2025.