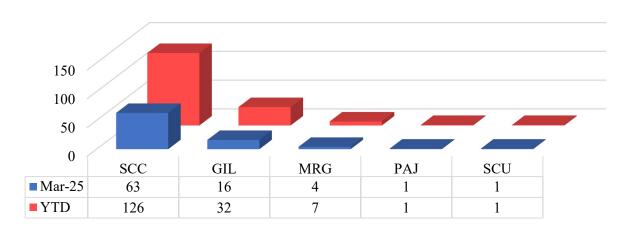

#### 8. Battalion Chief Report - Chief Main

- Chief Giampaoli reported on behalf of Chief Main.
- EMS response time compliance remains at 95%.
- Reported on four incidents of significance:
  - A medical emergency hiker at Henry Coe Park, a work-related injury at a mushroom farm, a structure fire, and a self-inflicted gunshot wound.