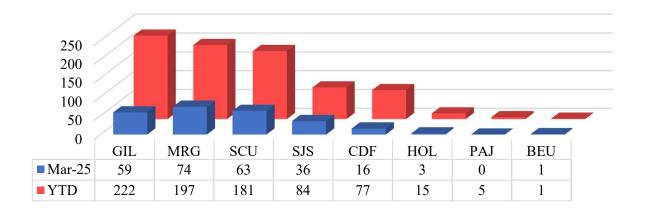

#### 8. Battalion Chief Report - Chief Main

- Chief Giampaoli reported on behalf of Chief Main.
- EMS response time compliance remains at 95%.
- Reported on four incidents of significance:
  - A medical emergency hiker at Henry Coe Park, a work-related injury at a mushroom farm, a structure fire, and a self-inflicted gunshot wound.

#### 9. Chief's Report – Chief Hess

- Chief Giampaoli stated that Chief Hess was attending another meeting so he would provide the Chief report.
- CAL FIRE peak staffing will move to mid-April.
- Helicopter will soon be moving to night operations.
- Resource management will be conducting fuel reduction burns.
- CAL FIRE Grants in process. Hess has discussed grants with all five counties.
- Tech Services is in the process of relocating the helicopter base.
- Tech Services is in the process of expanding management services offices in Morgan Hill.
- Fire Hazard Severity Zone LRA County Fire Marshal Hector Estrada is taking on a plan of action.
- LAFCO meeting for District dissolution is April 2, 2025.